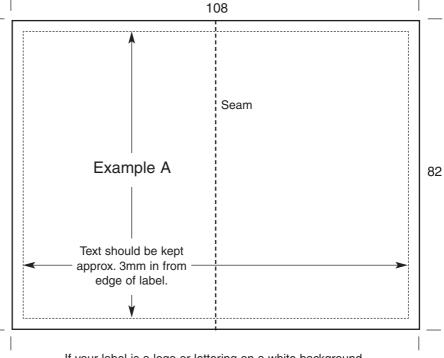

## Label size: 108mm x 82mm

If your label is a logo or lettering on a white background set up as Example A.

If your design has a background colour or graphic that extends to the edge of the label it will require a 3mm bleed around the label as in Example B.