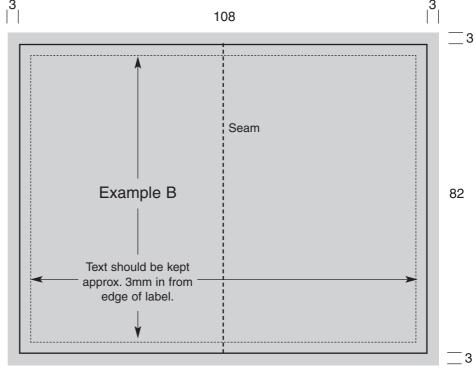

## Label size: 108mm x 82mm

If your label is a logo or lettering on a white background set up as Example A.

If your design has a background colour or graphic that extends to the edge of the label it will require a 3mm bleed around the label as in Example B.