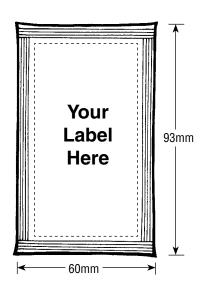

## Artwork specifications for Towelettes: Hands and Face / Phone Cleaning

Label size: 49mm x 80mm