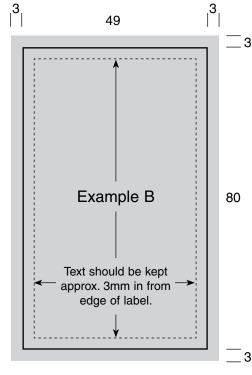

If your label is a logo or lettering on a white background set up as Example A.

If your design has a background colour or graphic that extends to the edge of the label it will require a 3mm bleed around the label as in Example B.