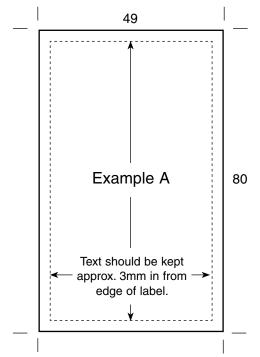

If your label is a logo or lettering on a white background set up as Example A.

If your design has a background colour or graphic that extends to the edge of the label it will require a 3mm bleed around the label as in Example B.