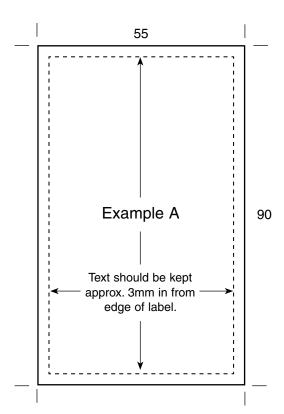

If your label is a logo or lettering on a white background set up as Example A.

If your design has a background colour or graphic that extends to the edge of the label it will require a 3mm bleed around the label as in Example B.

- Supply artwork file as press quality PDF.
- All images within the file should be at 300dpi.
- · Convert all fonts to outlines.
- Please ensure that all trim marks, registration marks are on the file supplied.
   Add 3mm bleed if background extends to edge of label (Example B).
- NO OTHER FORMAT IS ACCEPTABLE.
  IF NOT SUPPLIED IN THE CORRECT
  FORMAT, NO WORK CAN BE COMMENCED
  UNTIL SUPPLIED AS REQUESTED.
- If printing in single or spot colours please indicate PMS colours used.
- If printing in 4 colour process, please ensure file is supplied in CMYK format.