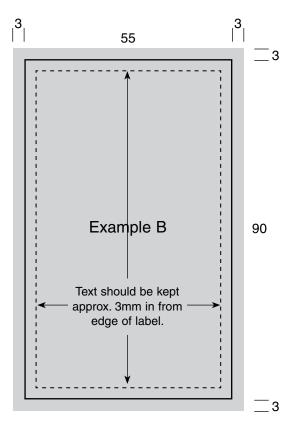

If your label is a logo or lettering on a white background set up as Example A.

If your design has a background colour or graphic that extends to the edge of the label it will require a 3mm bleed around the label as in Example B.

- Supply artwork file as press quality PDF.
- All images within the file should be at 300dpi.
- · Convert all fonts to outlines.
- Please ensure that all trim marks, registration marks are on the file supplied.
   Add 3mm bleed if background extends to edge of label (Example B).
- NO OTHER FORMAT IS ACCEPTABLE.
  IF NOT SUPPLIED IN THE CORRECT
  FORMAT, NO WORK CAN BE COMMENCED
  UNTIL SUPPLIED AS REQUESTED.
- If printing in single or spot colours please indicate PMS colours used.
- If printing in 4 colour process, please ensure file is supplied in CMYK format.