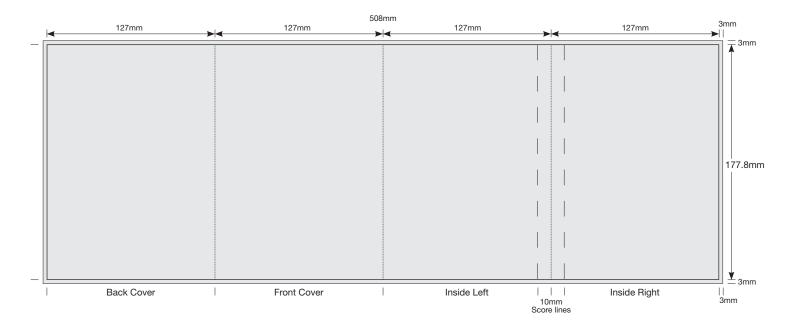

## **Artwork specifications for Sound Cards**

The following information should be adhered to when preparing your artwork for print production.

DOCUMENT SIZE: 508mm (W) x 177.8mm (H)

4 panels each 127mm wide with bleed of 3mm if background colour or image extends to edge of card.