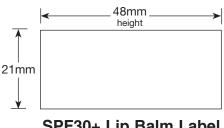

ints 300dpi. the image saved at higher resolution will be a better quality print.
- Email file: (no more than 1MB save file at a high resolution but small image size).

## Over 1,000 Labels

Screen Print or Letterpress.

Delivery 12-17 days from approval of artwork.

- All logos are to be supplied as Adobe Illustrator eps files.
- All photos are to be supplied as Photoshop tif or eps at 300dpi.
- Artwork file for printing with logo, text etc., to be supplied as Adobe Illustrator eps (no fonts all type as outlines).
- No other format is acceptable. If not supplied in correct format, your file will be returned and no work can be commenced until supplied as above.
- If single colour printing please indicate PMS colour.
- If 4 colour process printing ensure file is supplied in CMYK format.





SPF30+ Lip Balm Label