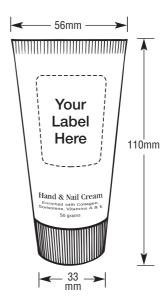

## Artwork specifications for Hand and Nail Cream: 50g tube

**Hand and Nail Cream Label** 

Pad Printed Tubes maximum image area