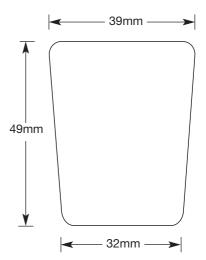

he image saved at higher resolution will be a better quality print.
- Email file: (no more than 1MB save file at a high resolution but small image size).

## Over 1,000 Labels or Pad Printed

Screen Print or Letterpress

Delivery 12-17 days from approval of artwork.

- All logos are to be supplied as Adobe Illustrator eps files.
- All photos are to be supplied as Photoshop tif or eps at 300dpi.
- Artwork file for printing with logo, text etc., to be supplied as Adobe Illustrator eps (no fonts all type as outlines).
- No other format is acceptable. If not supplied in correct format, your file will be returned and no work can be commenced until supplied as above.
- If single colour printing please indicate PMS colour.
- If 4 colour process printing ensure file is supplied in CMYK format.





**Hand and Nail Cream Label** 



Pad Printed Tubes maximum image area