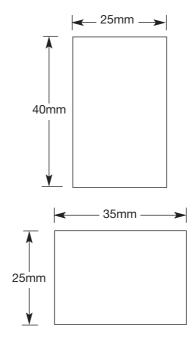

n will be a better quality print.
- Email file: (no more than 1MB save file at a high resolution but small image size).

## Over 1,000 Labels or Pad Printed

Screen Print or Letterpress

Delivery 12-17 days from approval of artwork.

- All logos are to be supplied as Adobe Illustrator eps files.
- All photos are to be supplied as Photoshop tif or eps at 300dpi.
- Artwork file for printing with logo, text etc., to be supplied as Adobe Illustrator eps (no fonts all type as outlines).
- No other format is acceptable. If not supplied in correct format, your file will be returned and no work can be commenced until supplied as above.
- If single colour printing please indicate PMS colour.
- If 4 colour process printing ensure file is supplied in CMYK format.





**Hand and Nail Cream Label** 



Pad Printed Tubes maximum image area