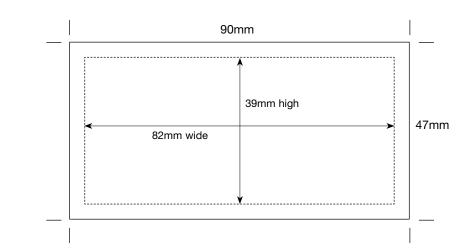

- This panel area is over printed in BLACK only as line art with no tints or blends.
- If you wish to include your logo this must be as line art in black.
- Setup the document to 90mm x 47mm, all text, logos etc must be within the 82mm x 39mm area.